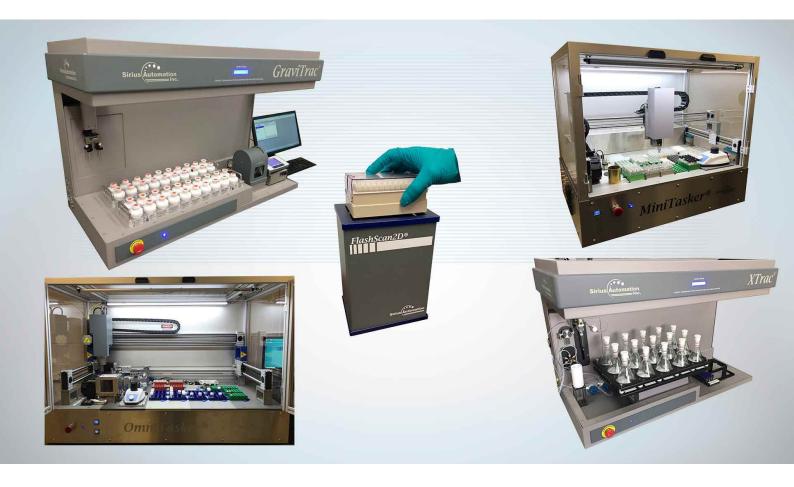

## **GraviTrac®**

The GraviTrac® is a weighing robot that is equipped with sample racks, rotating gripper with barcode scanner and 4-place Mettler-Toledo analytical balance.

This robot is ideal for laboratory tasks where a lot of sample weighing is required, removing any chance of manual errors in reporting.

### FlashScan2D®

The FlashScan 2D® is a high-speed 2D rack barcode scanner or reader that instantly decodes 2D barcoded storage tubes and can be seamlessly used as a standalone benchtop instrument or as part of an integrated robotic platform for high throughput automation.

### **MiniTasker**®

The MiniTasker® is a general purpose modular laboratory robot for everyday tasks:

- Analytical weighing (4 or 5 dp)
- Sample ID (1D or 2D barcodes)
- Sorting
- Dilutions
- Vortex mixing
- Internal standard addition
- Standard prep
- Un-capping / re-capping
- Transfers & aliquoting
- Solid dosing

# **XTrac®**

The XTrac® is a fully automated solvent extraction system that enable individual process control and simultaneous operation of different extraction methods.