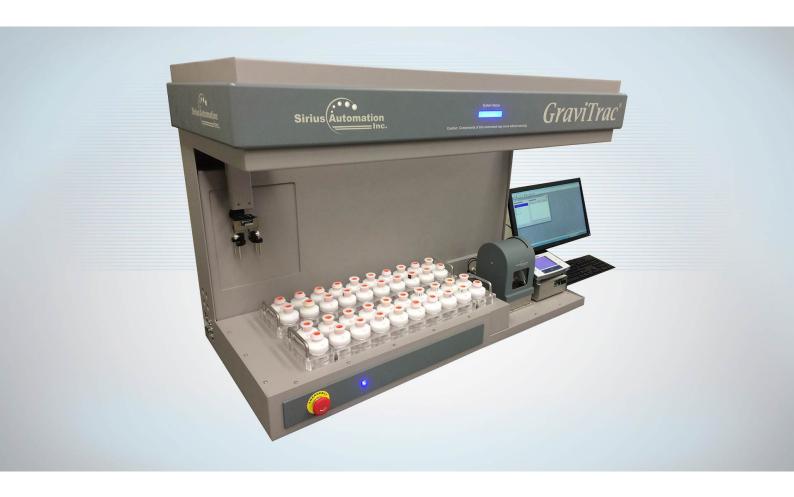

## **GraviTrac®**

The GraviTrac® is a weighing robot that is equipped with sample racks, rotating gripper with barcode scanner and 4-place Mettler-Toledo analytical balance.

This robot is ideal for laboratory tasks where a lot of sample weighing is required, removing any chance of manual errors in reporting.

#### **APPLICATIONS**

- Tobacco / smoking testing
- Pharma research
- Finished goods testing
- Drug discovery

#### **FEATURES**

- 0.1mg or 0.01mg accuracy weighing
- High-speed barcode scanning
- 2D Matrix barcode
- Capping / uncapping
- Email notifications (start/stop/etc.)
- Seamless LIMS integration
- Optional ToolSwap® finger changer to handle multiple labware types