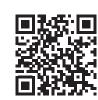

### FlashScan2D®

The FlashScan 2D® is a high-speed 2D rack barcode scanner or reader that instantly decodes 2D barcoded storage tubes and can be seamlessly used as a standalone benchtop instrument or as part of an integrated robotic platform for high throughput automation.

### **FEATURES**

- Fast read
- Plug n' play
- 12, 24, 48 and 96 well
- Easy LIMS integration

Watch the video here: