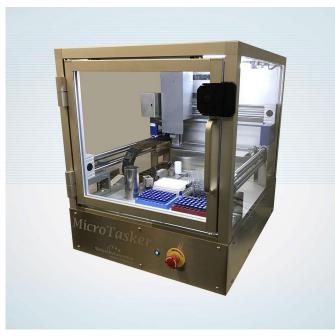

## **MicroTasker**®

The MicroTasker® is a compact general purpose modular laboratory robot for everyday tasks:

- Analytical weighing (4 or 5 dp)
- Sample ID (1D or 2D barcodes)
- Sorting
- Dilutions
- Vortex mixing
- Internal standard addition
- Standard prep
- Un-capping / re-capping
- Transfers & aliquoting