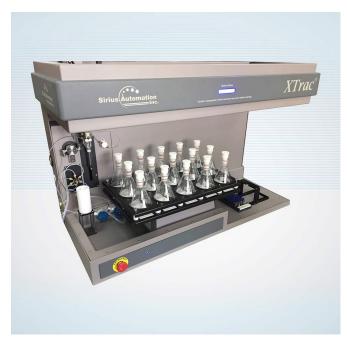

# **XTrac®**

The XTrac® is a fully automated solvent extraction system that enable individual process control and simultaneous operation of different extraction methods.

### **FEATURES**

- Easy to use
- Filters, raw tobacco and treated tobacco
- Walkaway operation
- All timings precise and recorded
- All volumes precise and recorded
- Total control of methodology
- Standard GC sample vials
- No manual transfers required