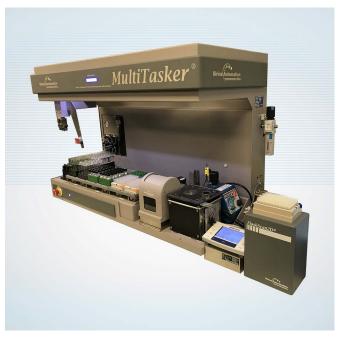

### **MultiTasker**®

The MultiTasker® is a general purpose modular robot platform for use in laboratories where weighing, sample identification, sorting and much more is required.

The MultiTasker® is primarily utilised by Pharmaceutical Discovery Chemistry, the MultiTasker® multi-method automation solutions are built to address known bottlenecks in your sample processing, with precise pick & place of containers, liquid handling, and vortex mixing & sonication for compound dissolution.