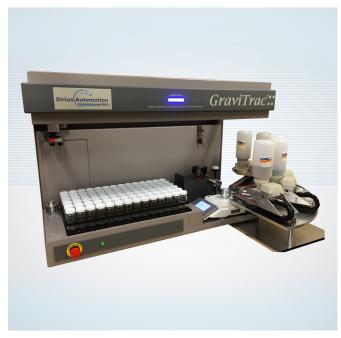

## **GraviTrac®**

The GraviTrac® is a weighing robot that is equipped with sample racks, rotating gripper with barcode scanner and 4-place Mettler-Toledo analytical balance.

This robot is ideal for laboratory tasks where a lot of sample weighing is required, removing any chance of manual errors in reporting.

#### **FEATURES**

- 0.1mg or 0.01mg accuracy weighing
- High-speed barcode scanning
- 2D Matrix barcode
- Capping / uncapping
- Email notifications (start/stop/etc.)
- Seamless LIMS integration
- Optional ToolSwap® finger changer to handle multiple labware types