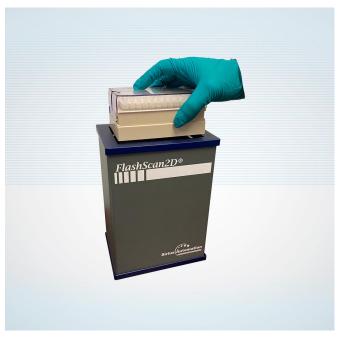

### **MiniTasker**®

The MiniTasker® is a general purpose modular laboratory robot for everyday tasks:

- Analytical weighing (4 or 5 dp)
- Sample ID (1D or 2D barcodes)
- Sorting
- Dilutions
- Vortex mixing
- Internal standard addition
- Standard prep
- Un-capping / re-capping
- Transfers & aliquoting
- Solid dosing

#### **OPTIONS**

- Weighing
- Barcode
- Un-capping / re-capping
- Liquid handling

Watch the video here: