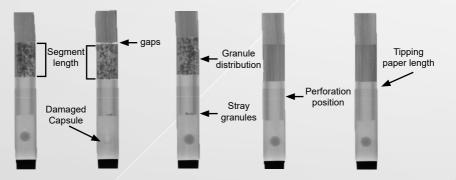

94218 for Quantum Neo X-ray upgrade 95mm94219 for Quantum Neo X-ray upgrade 150mm

Using a low-power X-ray source and a custom detector array, this patent pending arrangement produces a full rod image in less than six seconds. A suite of advanced software tools automatically applied to the brand specification, measures hidden features' length and size with an accuracy of up to 20 microns. Additionally, tube concentricity, capsule position and integrity as well as voids and defects can be detected and measured. Thick or metalized tipping paper and internal metal foils do not present difficulties of measurement of the system.